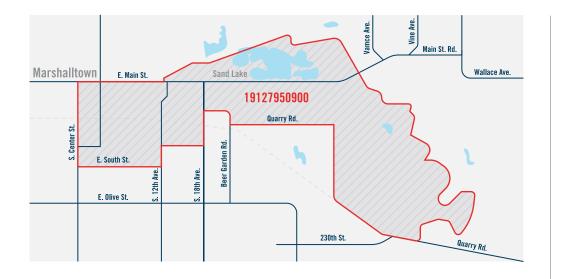

## MARSHALLTOWN, IOWA

Census Tract #: 19127950900 Land Area (Square Miles): 4.84 Zip Code: 50158

Zone Typology: Commercial, Industrial, Residential, Mixed-Use

| JOBS  |       |          | RESIDENTS |       |          |
|-------|-------|----------|-----------|-------|----------|
| 2010  | 2015  | % CHANGE | 2010      | 2018  | % CHANGE |
| 6,081 | 6,405 | +5.3%    | 3,307     | 3,476 | +5.1%    |